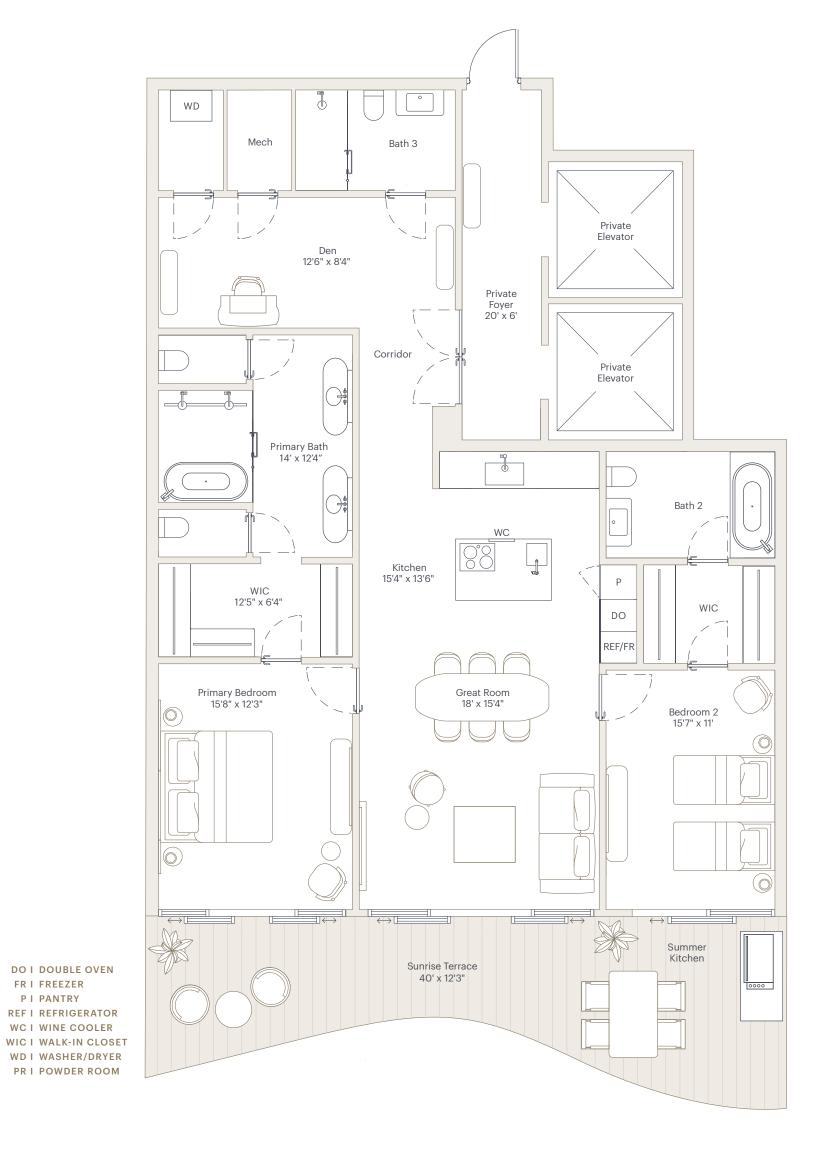

## **RESIDENCE A**

2 BEDROOMS I 3 BATHROOMS DEN I SUNRISE TERRACE I SUMMER KITCHEN

INTERIOR AREA: 1,796 SF / 167 SM EXTERIOR AREA: 424 SF / 39 SM TOTAL AREA: 2,220 SF / 206 SM

- -One-of-a-kind Antonio Citterio designed interiors
- -Double-door entry from private foyer
- -Private elevator foyer
- -Each home faces east towards Biscayne Bay
- -11' ceiling heights
- -Expansive great room and bedrooms
- -En-suite bathroom in all bedrooms
- -Antonio Citterio-designed closets
- -Dual private water closets with high efficiency smart toilets
- -Arclinea kitchen with Gaggenau appliances
- -Large east-facing terrace
- -Summer kitchen

FR I FREEZER P I PANTRY