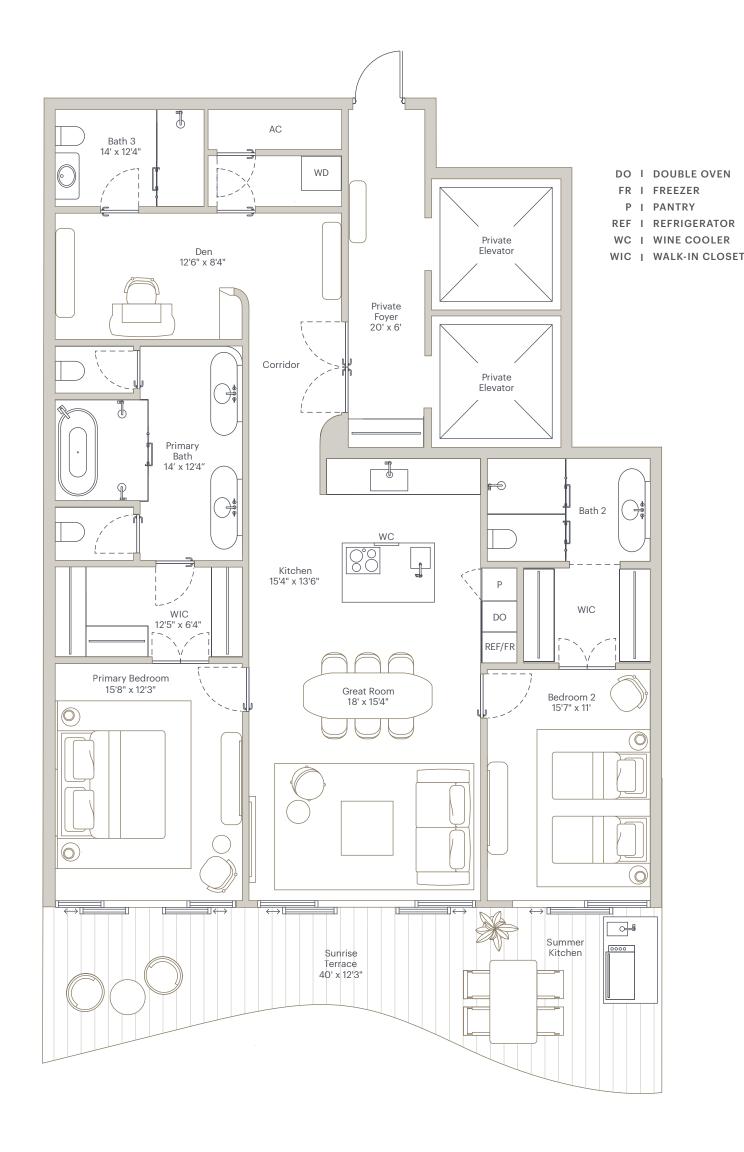

## **RESIDENCE A**

2 BEDROOMS I 3 BATHROOMS DEN I SUNRISE TERRACE I SUMMER KITCHEN

INTERIOR AREA: 1,796 SF / 167 SM EXTERIOR AREA: 424 SF / 39 SM TOTAL AREA: 2,220 SF / 206 SM

- -One-of-a-kind Antonio Citterio designed interiors
- -Double-door entry from private foyer
- -Private elevator foyer
- -Each home faces east towards Biscayne Bay
- -11' ceiling heights
- -Expansive Great Room and bedrooms
- -En-suite bathroom in all bedrooms
- -Antonio Citterio-designed closets
- -Dual private water closets with high efficiency smart toilets
- -Arclinea kitchen with Gaggenau appliances
- -Large east-facing terrace
- -Summer kitchen
- -Private package and dry-cleaning delivery compartment