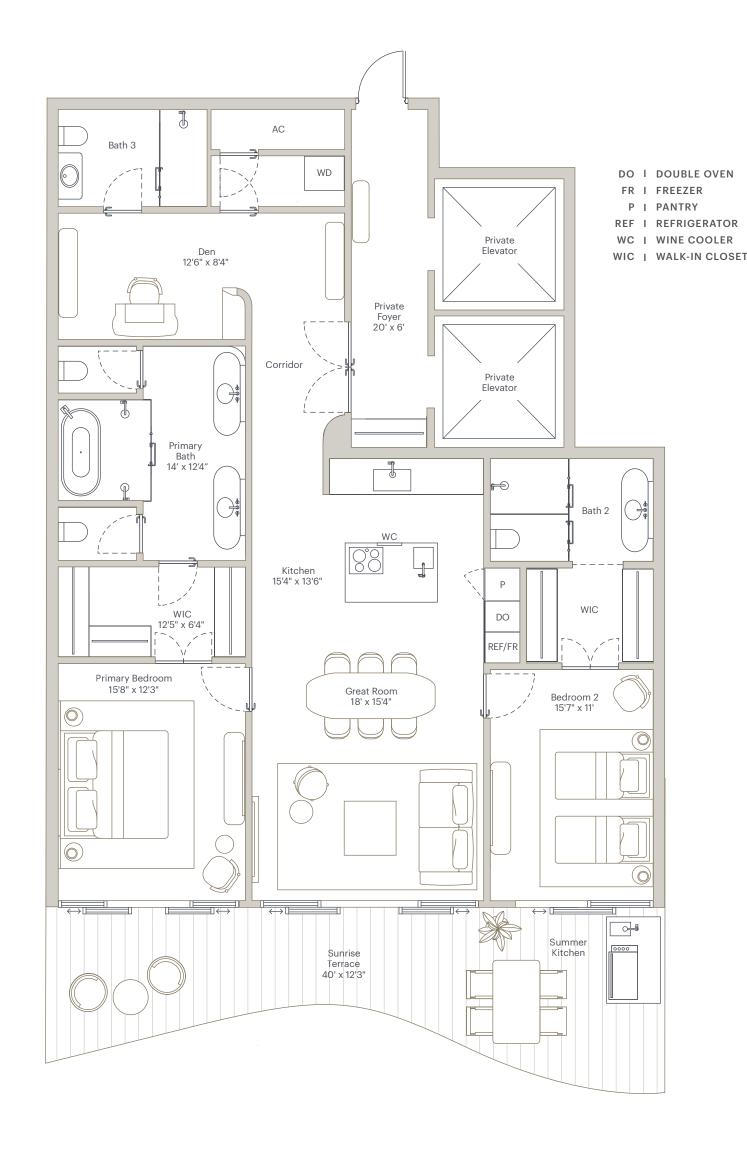

## **RESIDENCE A**

2 BEDROOMS I 3 BATHROOMS DEN I SUNRISE TERRACE I SUMMER KITCHEN

INTERIOR AREA: 1,796 SF / 167 SM EXTERIOR AREA: 424 SF / 39 SM TOTAL AREA: 2,220 SF / 206 SM

- -One-of-a-kind Antonio Citterio designed interiors
- -Double-door entry from private foyer
- -Private elevator foyer
- -Each home faces east towards Biscayne Bay
- -11' ceiling heights
- -Expansive Great Room and bedrooms
- -En-suite bathroom in all bedrooms
- -Antonio Citterio-designed closets
- -Dual private water closets with high efficiency smart toilets
- -Arclinea kitchen with Gaggenau appliances
- -Large east-facing terrace
- -Summer kitchen
- -Private package and dry-cleaning delivery compartment