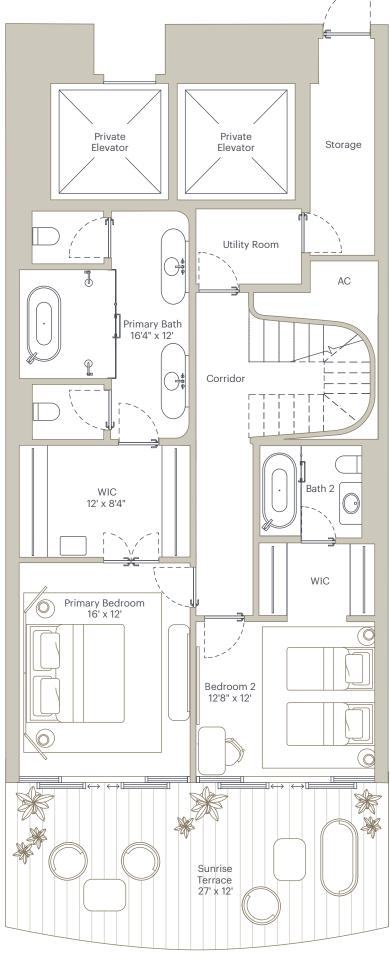

## **RESIDENCE B**

2 BEDROOMS | 2 BATHROOMS 2 STORY RESIDENCE | POWDER ROOM 2 SUNRISE TERRACES I SUMMER KITCHEN

INTERIOR AREA: 2,314 SF / 215 SM EXTERIOR AREA: 730 SF / 68 SM TOTAL AREA: 3,044 SF / 283 SM

-One-of-a-kind Antonio Citterio designed interiors

-Double-door entry from private foyer

-Private elevator foyer

-Each home faces east towards Biscayne Bay

-11' ceiling heights

-Expansive Great Room and bedrooms

-En-suite bathroom in all bedrooms

-Antonio Citterio-designed closets

-Dual private water closets with high efficiency smart toilets

-Arclinea kitchen with Gaggenau appliances

-Large east-facing terraces

-Summer kitchen

DO I DOUBLE OVEN FR I FREEZER P | PANTRY REF | REFRIGERATOR WC | WINE COOLER

WIC | WALK-IN CLOSET WIP | WALK-IN PANTRY

FIRST FLOOR SECOND FLOOR

Storage

WIP

DO

Р

REF/ FR