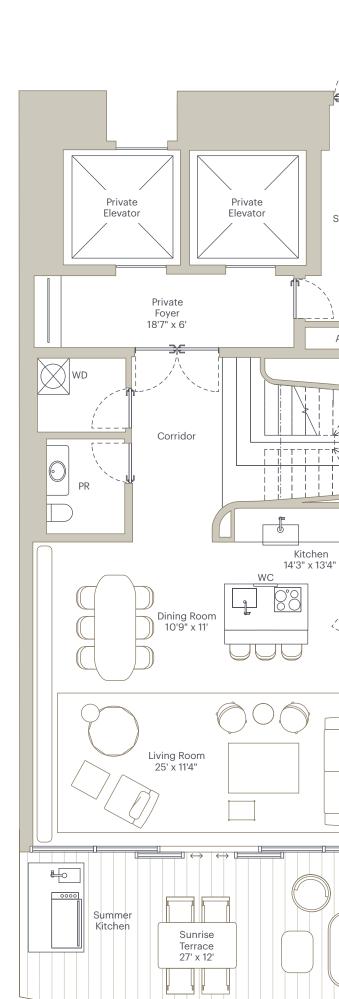

## **RESIDENCE B**

2 BEDROOMS | 2 BATHROOMS 2 STORY RESIDENCE | POWDER ROOM 2 SUNRISE TERRACES I SUMMER KITCHEN

INTERIOR AREA: 2,314 SF / 215 SM EXTERIOR AREA: 730 SF / 68 SM TOTAL AREA: 3,044 SF / 283 SM

-One-of-a-kind Antonio Citterio designed interiors

-Double-door entry from private foyer

-Private elevator foyer

-Each home faces east towards Biscayne Bay

-11' ceiling heights

-Expansive Great Room and bedrooms

-En-suite bathroom in all bedrooms

-Antonio Citterio-designed closets

-Dual private water closets with high efficiency smart toilets

-Arclinea kitchen with Gaggenau appliances

-Large east-facing terraces

-Summer kitchen

-Private package and dry-cleaning delivery compartment

+ 1 305 706 1428 | INFO@1428BRICKELL.COM | 1428BRICKELL.COM

ORAL REPRESENTATIONS CANNOT BE RELIED UPON AS CORRECTLY STATING THE REPRESENTATIONS OF THE DEVELOPER. FOR CORRECT REPRESENTATIONS, MAKE REFERENCE TO THIS BROCHURE AND TO THE DOCUMENTS REQUIRED BY SECTION 718.503, FLORIDA STATUTES, TO BE FURNISHED BY A DEVELOPER TO A BUYER OR LESSEE.

DO I DOUBLE OVEN FR I FREEZER P | PANTRY REF | REFRIGERATOR WC | WINE COOLER

WIC | WALK-IN CLOSET WIP | WALK-IN PANTRY

FIRST FLOOR SECOND FLOOR

Storage

WIP

DO

Р

REF/ FR