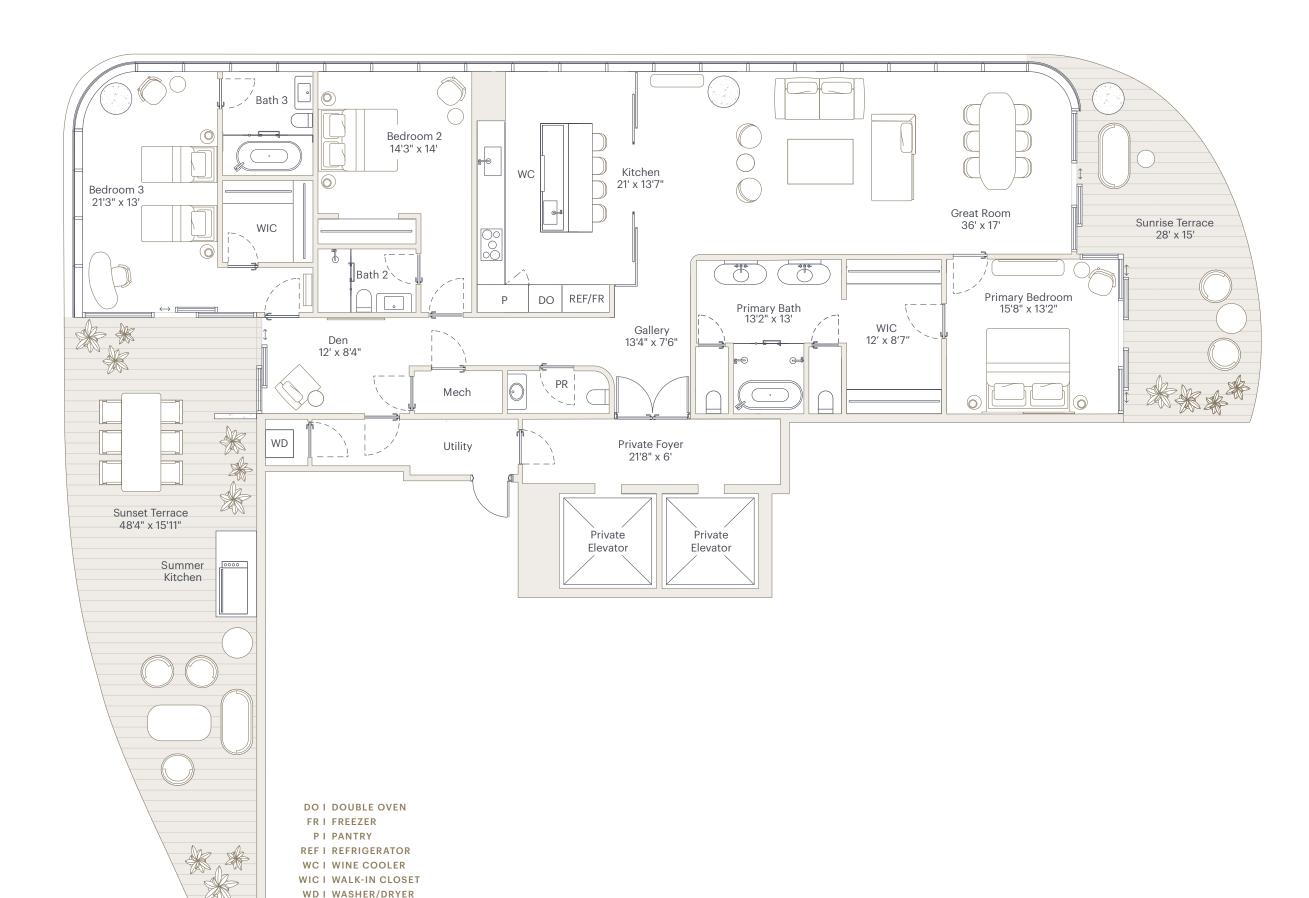

## **RESIDENCE C**

3 BEDROOMS | 3 BATHROOMS POWDER ROOM | DEN | SUNSET TERRACE SUNRISE TERRACE | SUMMER KITCHEN

INTERIOR AREA: 2,790 SF / 259 SM EXTERIOR AREA: 977 SF / 91 SM TOTAL AREA: 3,767 SF / 350 SM

- -One-of-a-kind Antonio Citterio designed interiors
- -Double-door entry from private foyer
- -Private elevator foyer
- -Each home faces east towards Biscayne Bay
- -11' ceiling heights
- -Independent service entrance
- -Expansive great room and bedrooms
- -En-suite bathroom in all bedrooms
- -Antonio Citterio-designed closets
- -Dual private water closets with high efficiency smart toilets
- -Glass-enclosed Arclinea kitchen with Gaggenau appliances
- -Large east and west-facing terraces
- -Summer kitchen

PR I POWDER ROOM