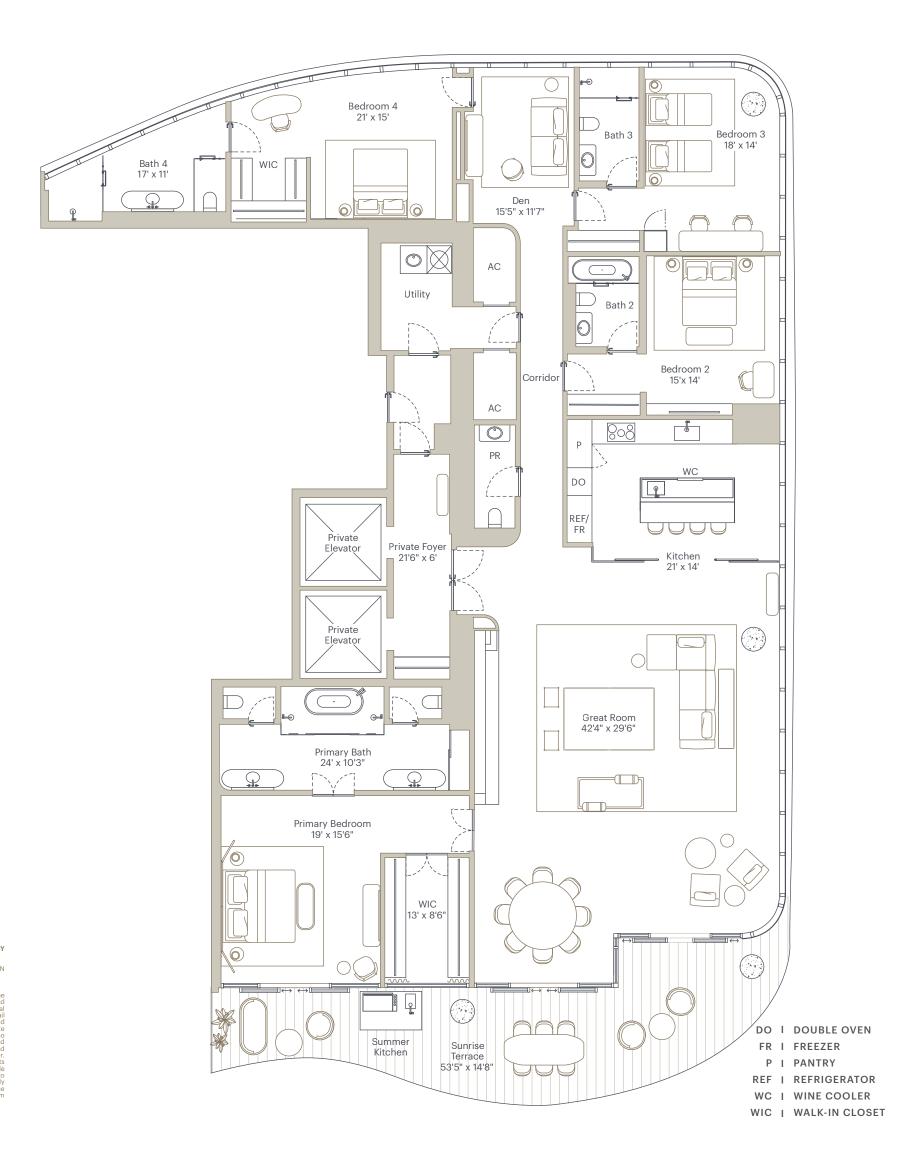

## **RESIDENCE F**

4 BEDROOMS I 4 BATHROOMS POWDER ROOM I DEN I SUNRISE TERRACE SUMMER KITCHEN

INTERIOR AREA: 4,171 SF / 387 SM EXTERIOR AREA: 683 SF / 63 SM TOTAL AREA: 4,854 SF / 450 SM

- -One-of-a-kind Antonio Citterio designed interiors
- -Double-door entry from private foyer
- -Private elevator foyer
- -Each home faces east towards Biscayne Bay
- -12' ceiling heights
- -Independent service entrance
- -Expansive Great Room and bedrooms
- -En-suite bathroom in all bedrooms
- -Antonio Citterio-designed closets
- -Dual private water closets with high efficiency smart toilets
- -Glass-enclosed Arclinea kitchen with Gaggenau appliances
- -Large northeast-facing terrace
- -Summer kitchen
- -Private package and dry-cleaning delivery compartment