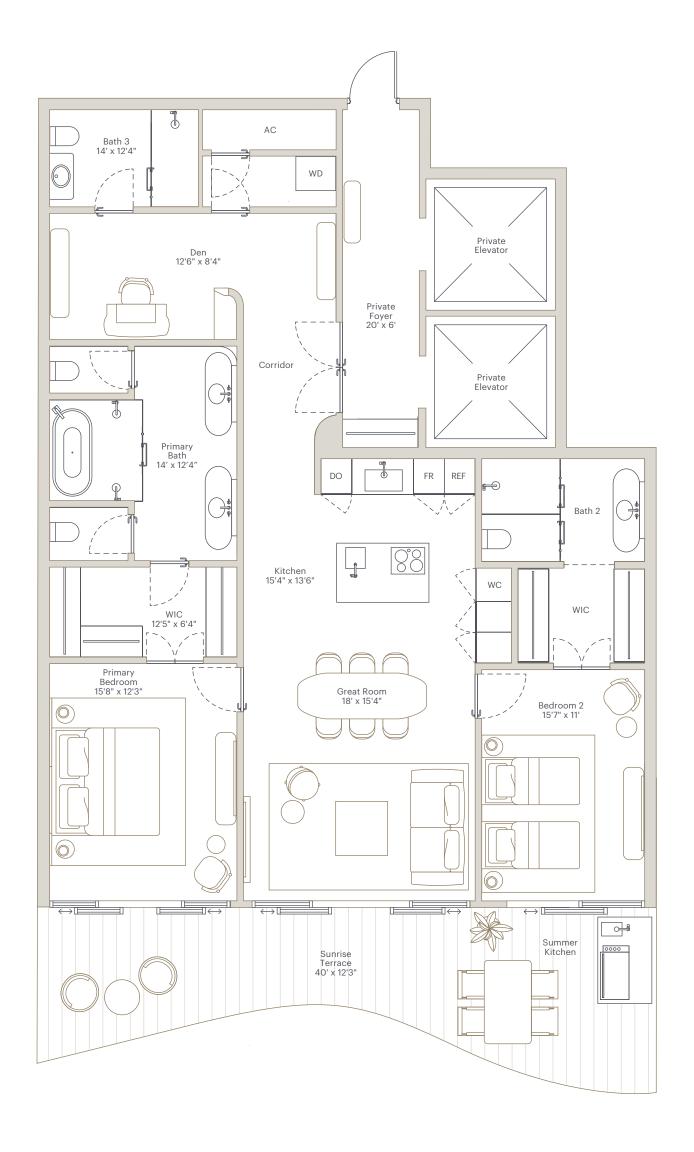

## **RESIDENCE A NORTH**

LEVELS 10-33

2 BEDROOMS I 3 BATHROOMS DEN I SUNRISE TERRACE I SUMMER KITCHEN 2 VALET-SERVICED PARKING SPACES

INTERIOR AREA: 1,796 SF / 167 SM EXTERIOR AREA: 424 SF / 39 SM TOTAL AREA: 2,220 SF / 206 SM

- -One-of-a-kind Antonio Citterio designed interiors
- -Double-door entry from private foyer
- -Two private elevators
- -Directly faces Biscayne Bay and showcases stunning water views
- -11' ceiling heights
- -Expansive great room and bedrooms
- -En-suite bathroom in all bedrooms
- -Antonio Citterio-designed closets
- -Dual private water closets with high efficiency smart toilets
- -Arclinea kitchen with Gaggenau appliances
- -Large east-facing terraces
- -Summer kitchen
- -Private package and dry-cleaning delivery compartment