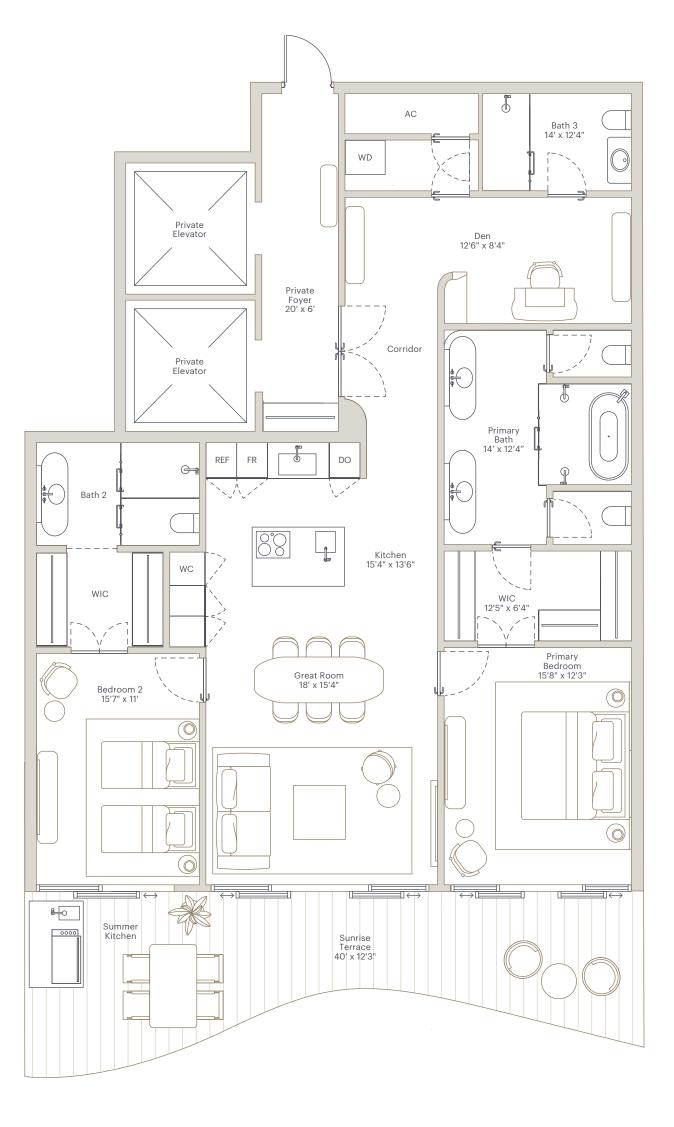

## **RESIDENCE A SOUTH**

LEVELS 10-33

2 BEDROOMS I 3 BATHROOMS DEN I SUNRISE TERRACE I SUMMER KITCHEN 2 VALET-SERVICED PARKING SPACES

INTERIOR AREA: 1,809 SF / 168 SM EXTERIOR AREA: 424 SF / 39 SM TOTAL AREA: 2,233 SF / 207 SM

- -One-of-a-kind Antonio Citterio designed interiors
- -Double-door entry from private foyer
- -Two private elevators
- -Directly faces Biscayne Bay and showcases stunning water views
- -11' ceiling heights
- -Expansive great room and bedrooms
- -En-suite bathroom in all bedrooms
- -Antonio Citterio-designed closets
- -Dual private water closets with high efficiency smart toilets
- -Arclinea kitchen with Gaggenau appliances
- -Large east-facing terraces
- -Summer kitchen
- -Private package and dry-cleaning delivery compartment