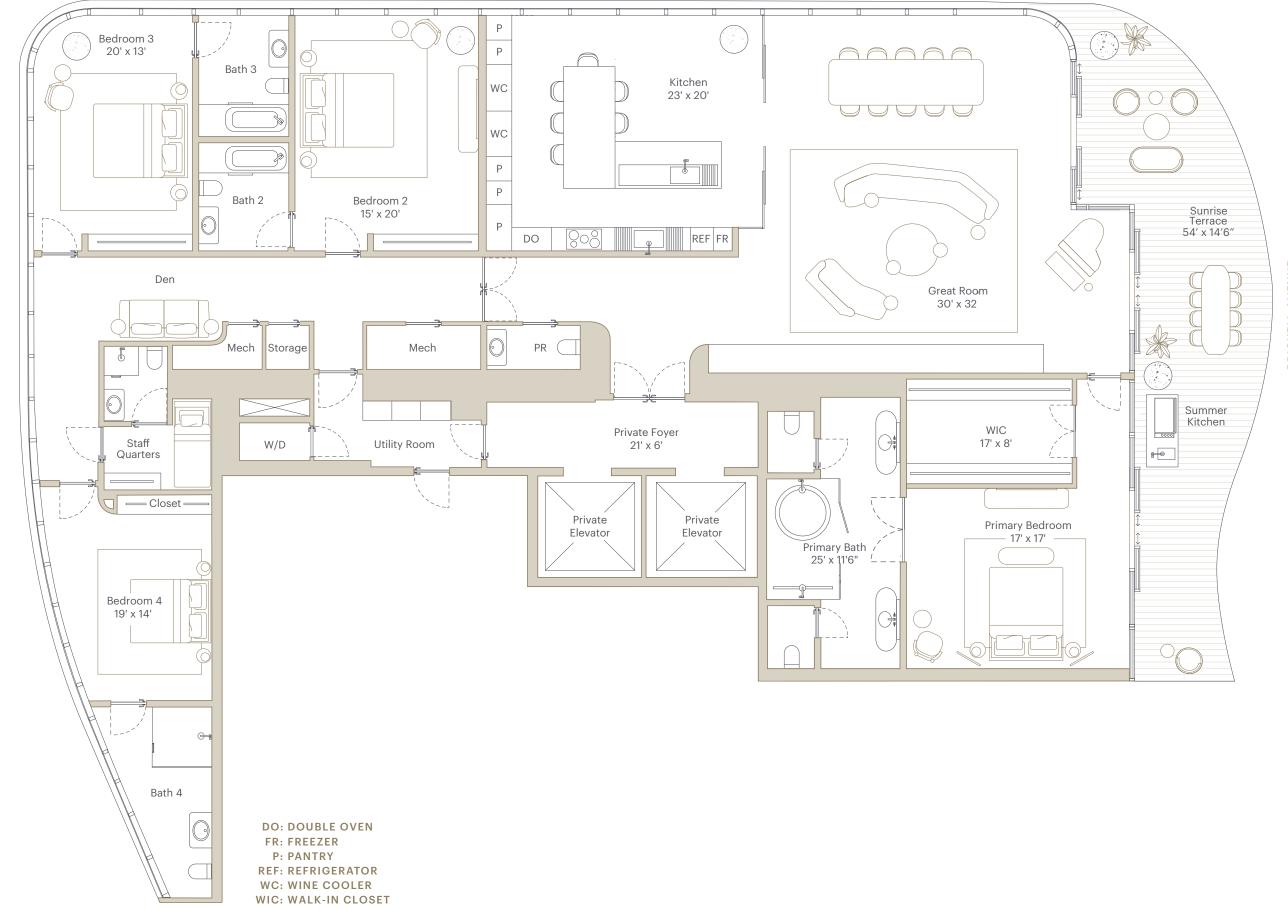

## **RESIDENCE F NORTH**

4 BEDROOMS I 4 BATHROOMS POWDER ROOM I DEN I STAFF QUARTERS SUNRISE TERRACE I SUMMER KITCHEN

INTERIOR AREA: 4,171SF / 387 SM EXTERIOR AREA: 683 SF / 63 SM TOTAL AREA: 4,854 SF / 450 SM

- One-of-a-kind Antonio Citterio-designed interiors
- Double-door entry from private foyer
- Private elevator foyer
- Each home faces east towards Biscayne Bay
- 12' ceiling heights
- Independent service entrance
- Expansive Great Room and bedrooms
- En-suite bathroom in all bedrooms
- Antonio Citterio-designed closets
- Dual private water closets with high efficiency smart toilets
- Glass-enclosed Arclinea kitchen with Gaggenau appliances
- Large northeast-facing terrace
- Summer kitchen
- Private package and dry-cleaning delivery room