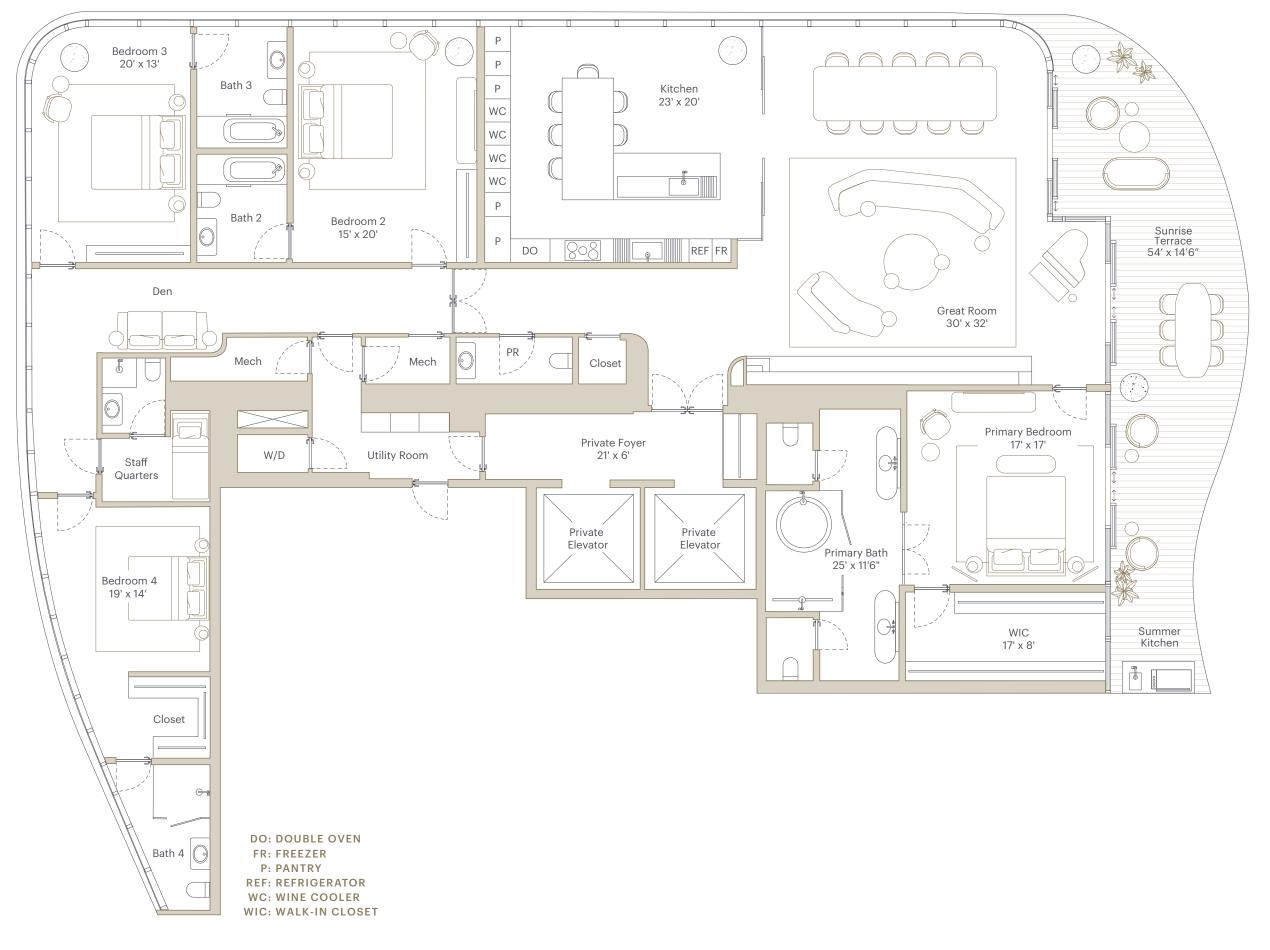

## RESIDENCE F NORTH

4 BEDROOMS I 4 BATHROOMS
POWDER ROOM I DEN I STAFF QUARTERS
SUNRISE TERRACE I SUMMER KITCHEN

INTERIOR AREA: 4,171SF / 387 SM EXTERIOR AREA: 683 SF / 63 SM TOTAL AREA: 4,854 SF / 450 SM

- One-of-a-kind Antonio Citterio-designed interiors
- Double-door entry from private foyer
- Private elevator foyer
- Each home faces east towards Biscayne Bay
- 12' ceiling heights
- Independent service entrance
- Expansive Great Room and bedrooms
- En-suite bathroom in all bedrooms
- Antonio Citterio-designed closets
- Dual private water closets with high efficiency smart toilets
- Glass-enclosed Arclinea kitchen with Gaggenau appliances
- Large northeast-facing terrace
- Summer kitchen
- Private package and dry-cleaning delivery room