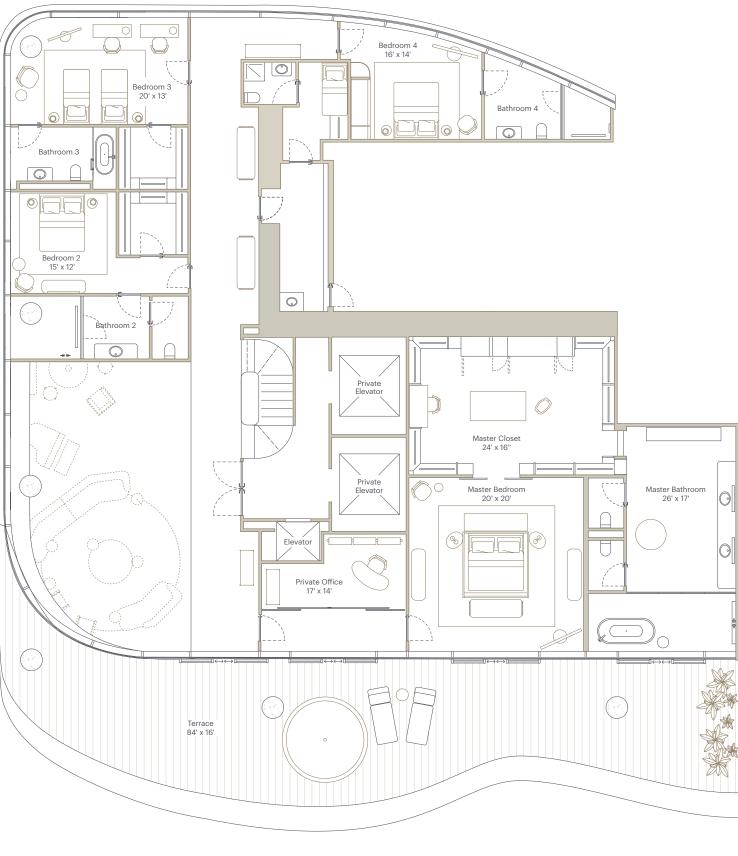

## 7 BEDROOMS I 9 BATHROOMS

## 12,000 Sq Ft | Two-Stories

Panoramic views from 800-ft in the air | 30-ft ceilings 2 Expansive terraces | Citterio-designed sculptural staircase Vaselli-carved stone kitchen | Arclinea Chef's kitchen Walk-in wine cellar | Maid/Nanny quarters on each floor Private, in-residence elevator

Exclusive bespoke materials & finishes

- -One-of-a-kind Antonio Citterio designed interiors
- -Double-door entry from private foyer
- -Private elevator foyer
- -30' ceiling heights
- -Independent service entrance
- -Expansive great room and bedrooms
- -En-suite bathroom in all bedrooms-Antonio Citterio-designed closets
- -Dual private water closets with high efficiency smart toilets
- -2 Large southeast-facing terraces
- -Summer kitchen
- -Vaselli outdoor water feature
- -Private package and dry-cleaning delivery compartment

FIRST FLOOR SECOND FLOOR

+ 1 305 706 1428 | INFO@1428BRICKELL.COM | 1428BRICKELL.COM

ORAL REPRESENTATIONS CANNOT BE RELIED UPON AS CORRECTLY STATING THE REPRESENTATIONS OF THE DEVELOPER. FOR CORRECT REPRESENTATIONS, MAKE REFERENCE TO THIS BROCHURE AND TO THE DOCUMENTS REQUIRED BY SECTION 718.503, FLORIDA STATUTES, TO BE FURNISHED BY A DEVELOPER TO A BUYER OR LESSEE.