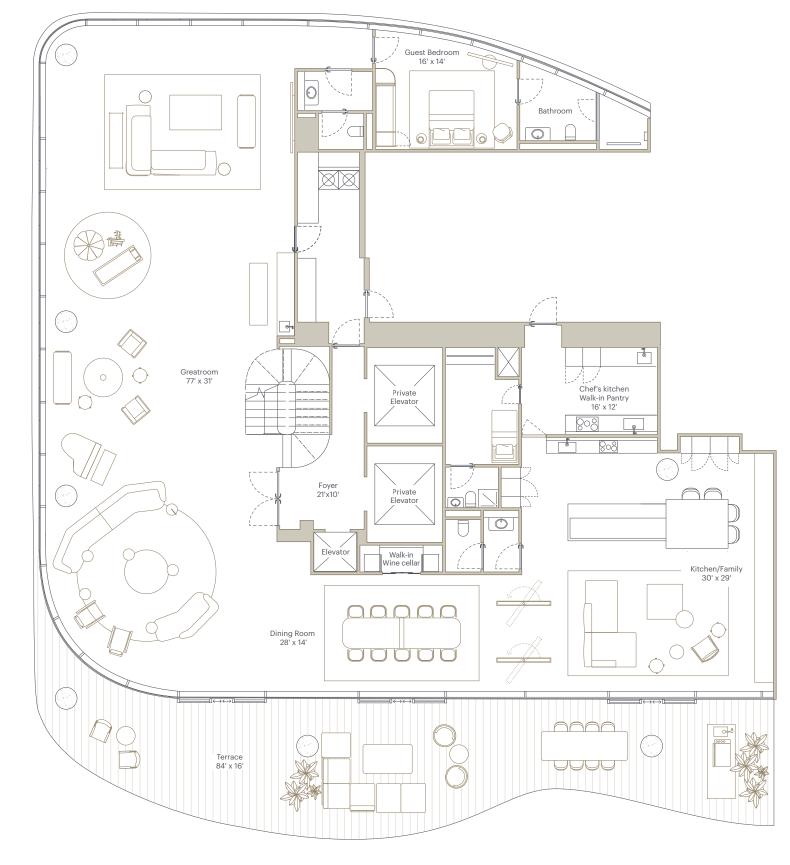

## 7 BEDROOMS I 9 BATHROOMS

## 12,000 Sq Ft | Two-Stories

Panoramic views from 800-ft in the air | 30-ft ceilings 2 Expansive terraces | Citterio-designed sculptural staircase Vaselli-carved stone kitchen | Arclinea Chef's kitchen Walk-in wine cellar | Maid/Nanny quarters on each floor Private, in-residence elevator

Exclusive bespoke materials & finishes

- -One-of-a-kind Antonio Citterio designed interiors
- -Double-door entry from private foyer
- -Private elevator foyer
- -30' ceiling heights
- -Independent service entrance
- -Expansive great room and bedrooms
- -En-suite bathroom in all bedrooms-Antonio Citterio-designed closets
- -Dual private water closets with high efficiency smart toilets
- -2 Large southeast-facing terraces
- -Summer kitchen
- -Vaselli outdoor water feature
- -Private package and dry-cleaning delivery compartment

FIRST FLOOR SECOND FLOOR

+ 1 305 706 1428 | INFO@1428BRICKELL.COM | 1428BRICKELL.COM

ORAL REPRESENTATIONS CANNOT BE RELIED UPON AS CORRECTLY STATING THE REPRESENTATIONS OF THE DEVELOPER. FOR CORRECT REPRESENTATIONS, MAKE REFERENCE TO THIS BROCHURE AND TO THE DOCUMENTS REQUIRED BY SECTION 718.503, FLORIDA STATUTES, TO BE FURNISHED BY A DEVELOPER TO A BUYER OR LESSEE.